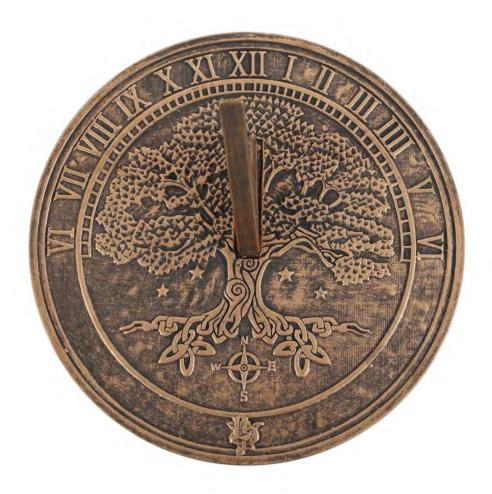

# Product Code

LP\_35024

Tree Of Life Terracotta Sundial by Lisa Parker

Barcode: 5056131148796

#### **Product Description**

This terracotta sundial by Lisa Parker features a beautiful Tree of Life design that's brought to life with a rustic,bronze-like finish. Perfect for garden enthusiasts and those who appreciate a blend of nature and utility, this sundial notonly tells time when the sun shines but also serves as an enchanting outdoor decor piece. Officially licensed Lisa Parkerproduct.

### **Product Dimensions:**

H: 15cm x W: 29.5cm x D: 29.5cm

#### Product Materials : Terracotta